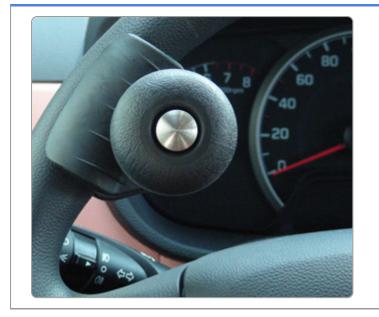

# D903/B7

This simple but effective solution comes with in a soft Italian Leather Finish, it is easily mounted onto any steering wheel and enables the end user to turn the Steering Wheel with ease and safety, the Quick Release button allows you to remove whenever you want.

#### Main Features:

- ✓Main Features
- ✓ Simple but effective
- ✓ Refinished in soft Italian Leather
- ✓ Suitable for any steering wheel
- ✔ Allows the end user to turn the Steering Wheel with ease and safety
- ✔ Quick Release button allows you to remove whenever you want